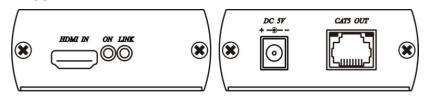

# **HDMI 1** in 3 out CAT5 Extender with Chainable Receiver

ITEM NO.: HE03L



### **Features:**

- Extends HDMI signal over one CAT5/5e/6 cable.
- Including HE03LT transmitter and HE03LR receiver unit.
- Receiver built in 1 x HDMI output and 2 x CAT5 output for chainable to another receiver for longer distance and multiple displays.
- HE03LR receiver could be chainable up to 31 layers with distance 3.1KM. It also could be cascade, total up to 100 displays.
- HDMI 1.3 compliant.
- HDCP compatible.
- Transmission range up to 150M over CAT5e, 180M over CAT6.
- Plug and play for easy operation.

# **Installation view:**



# Panel view:

HE03LT



#### HE03LR



#### Cable:

Video Link cable using high quality CAT5E UTP/STP/FTP or CAT6 UTP cable.

# **RJ45 Define:**

Link Cable (TIA/EIA-568-B) 1. Orange-white Data 1 + 2. Orange Data 1 -3. Green-white Data 2 + 4. Blue Data 3 + 5. Blue-white Data 3 -6. Green Data 2 -7. Brown-white Data 4 + 8. Brown Data 4 -

### **LED Indication Status:**

Power On (power)
Link Flash (linking)
Off (under linking)

#### **RJ-45 Define:**

Green On (linking)

Orange Flash ( Data transmission )

### **Caution:**

The cabling must away from any equipment with electromagnetic wave, i.e.: microwave, radio equipment, high voltage.

# **Specification:**

| ITEM NO.              | HE03LT                                                                                       | HE03LR        |
|-----------------