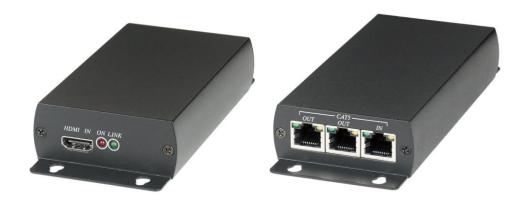

# **HDMI 1** in 3 out CAT5 Extender with Chainable Receiver

ITEM NO.: HE03L

### **Features:**

- Extends HDMI signal over one CAT5/5e/6 cable.
- Including HE03LT transmitter and HE03LR receiver unit.
- Receiver built in 1 x HDMI output and 2 x CAT5 output for chainable to another receiver for longer distance and multiple displays.
- HE03LR receiver could be chainable up to 31 layers with distance 3.1KM. It also could be cascade, total up to 100 displays.
- HDMI 1.3 compliant.
- HDCP compatible.
- Transmission range up to 150M over CAT5e, 180M over CAT6.
- Plug and play for easy operation.