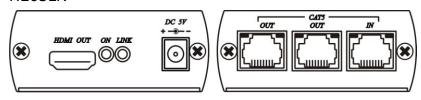

# **HDMI 1** in 3 out CAT5 Extender with Chainable Receiver

ITEM NO.: HE03L



### **Features:**

- Extends HDMI signal over one CAT5/5e/6 cable.
- Including HE03LT transmitter and HE03LR receiver unit.
- Receiver built in 1 x HDMI output and 2 x CAT5 output for chainable to another receiver for longer distance and multiple displays.
- HE03LR receiver could be chainable up to 31 layers with distance 3.1KM. It also could be cascade, total up to 100 displays.
- HDMI 1.3 compliant.
- HDCP compatible.
- Transmission range up to 150M over CAT5e, 180M over CAT6.
- Plug and play for easy operation.

# **Installation view:**



# Panel view:

HE03LT



#### HE03LR



#### Cable:

Video Link cable using high quality CAT5E UTP/STP/FTP or CAT6 UTP cable.

# **RJ45 Define:**

Link Cable (TIA/EIA-568-B) 1. Orange-white Data 1 + 2. Orange Data 1 -3. Green-white Data 2 + 4. Blue Data 3 + 5. Blue-white Data 3 -6. Green Data 2 -7. Brown-white Data 4 + 8. Brown Data 4 -

### **LED Indication Status:**

Power On (power)
Link Flash (linking)
Off (under linking)

#### **RJ-45 Define:**

Green On (linking)

Orange Flash ( Data transmission )

### **Caution:**

The cabling must away from any equipment with electromagnetic wave, i.e.: microwave, radio equipment, high voltage.

# **Specification:**

| ITEM NO.              | HE03LT                                                                                       | HE03LR        |
|-----------------------|--------