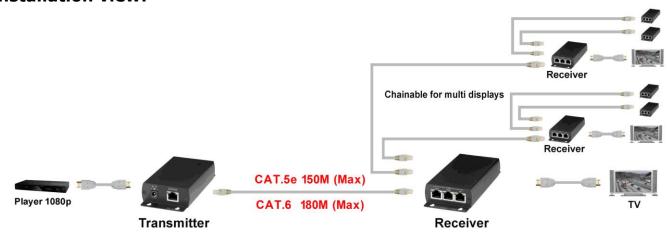

# **Installation view:**

### **Features:**

- Extends HDMI signal over one CAT5/5e/6 cable.
- Including HE03LT transmitter and HE03LR receiver unit.
- Receiver built in 1 x HDMI output and 2 x CAT5 output for chainable to another receiver for longer distance and multiple displays.
- HE03LR receiver could be chainable up to 31 layers with distance 3.1KM. It also could be cascade, total up to 100 displays.
- HDMI 1.3 compliant.
- HDCP compatible.
- Transmission range up to 150M over CAT5e, 180M over CAT6.
- Plug and play for easy operation.